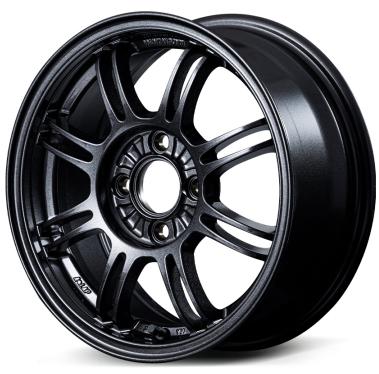

Information may change without notice. Please check the website for the latest information.

Glass Black (6XZ)

Mat Graphite (MF)

## Sports Wheel for compact cars.

Spec

| Product Name        | A-LAP                                    |  |  |  |  |
|---------------------|------------------------------------------|--|--|--|--|
| Size                | 14inch                                   |  |  |  |  |
| Construction Method | Cast 1pc. Wheel                          |  |  |  |  |
| Safety Standards    | JWL+R Spec 1                             |  |  |  |  |
| Color               | Matte Graphite (MF)<br>Glass Black (6XZ) |  |  |  |  |
| Included            | No.21 INSIDE ALUMINUM AIR VALVE BK       |  |  |  |  |